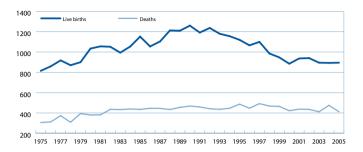

## Births and deaths



## Migration

|                                | 1983  | 1988  | 1993  | 1998  | 2003  |
|--------------------------------|-------|-------|-------|-------|-------|
| Net immigration                | -89   | -126  | -526  | -516  | -345  |
| Immigrations, total            | 3.540 | 3.469 | 2.092 | 2.419 | 2.388 |
| Persons born in Greenland      | 770   | 670   | 467   | 735   | 826   |
| Persons born outside Greenland | 2.770 | 2.799 | 1.625 | 1.684 | 1.562 |
| Emigration, total              | 3.629 | 3.595 | 2.618 | 2.935 | 2.733 |
| Persons born in Greenland      | 859   | 775   | 799   | 1.154 | 1.141 |
| Persons born outside Greenland | 2.770 | 2.820 | 1.819 | 1.781 | 1.592 |

## **Domestic removals**

|                                | 1983   | 1988   | 1993   | 1998   | 2003   |
|-